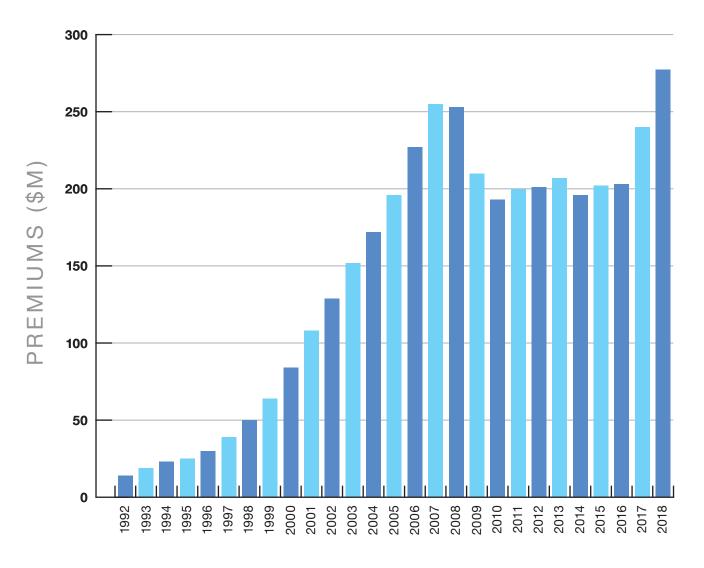

# PREMIUM GROWTH

#### GROWTH OF ASSOCIATION HEALTH PLANS UNDER CBS MANAGEMENT

CAPITAL BENEFIT SERVICES CURRENTLY OVERSEES OVER \$275 MILLION DOLLARS IN ANNUALIZED PREMIUM FOR OUR ASSOCIATION PARTNERS. WE ASSIST OVER 2,000 EMPLOYERS ACROSS THE PACIFIC NORTHWEST FINDING THE MOST COMPETITIVE AND COMPREHENSIVE BENEFIT PLANS FOR THEIR EMPLOYEES.

YEARS 1992-2018

OUR TEAM HAS A PROVEN TRACK RECORD OF CREATING, MANAGING,
AND GROWING ASSOCIATION HEALTH PLANS.